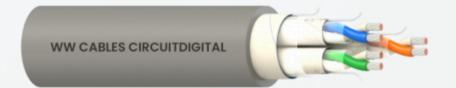

World Wire Cables offers ACA 008 approved multi-pair <u>data</u> <u>cables</u> designed for extended distance balanced pair operations, including EIA RS422, RS485, and RS232. These cables are crafted with precision, featuring 300V stranded tinned copper for superior conductivity and durability. The polypropylene (PP) insulation and PVC 4V-75 sheath provide excellent protection, while the overall screening ensures minimal interference, even in demanding environments.

The coloured pairs with a grey sheath make installation straightforward and organised, saving you time and effort. With low capacitance, these data cables are perfect for applications requiring reliable performance over long distances.