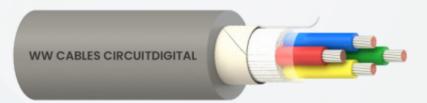

World Wire Cables offers ACA 008 approved multi-pair <u>data</u> <u>cables</u> designed for extended distance balanced pair operations, including EIA RS422, RS485, and RS232. These cables are crafted with precision, featuring 300V stranded tinned copper for superior conductivity and durability. The polypropylene (PP) insulation and PVC 4V-75 sheath provide excellent protection, while the overall screening ensures minimal interference, even in demanding environments.

The coloured pairs with a grey sheath make installation straightforward and organised, saving you time and effort. With low capacitance, these data cables are perfect for applications requiring reliable performance over long distances.