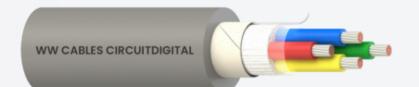

World Wire Cables offers ACA 008 approved multi-pair <u>data</u> <u>cables</u> designed for extended distance balanced pair operations, including EIA RS422, RS485, and RS232. These cables are crafted with precision, featuring 300V stranded tinned copper for superior conductivity and durability. The polypropylene (PP) insulation and PVC 4V-75 sheath provide excellent protection, while the overall screening ensures minimal interference, even in demanding environments.

The coloured pairs with a grey sheath make installation straightforward and organised, saving you time and effort. With low capacitance, these data cables are perfect for applications requiring reliable performance over long distances.