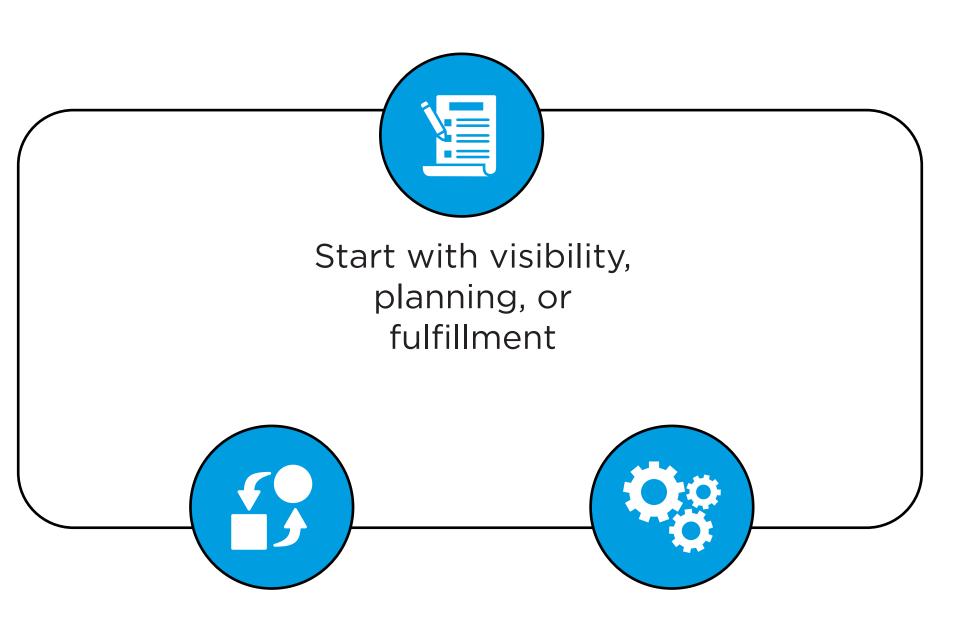

## Prioritize What Matters Most

Avoid overwhelming change

Incremental wins build long-term transformation

Start small. Scale fast.

Succeed smart - with DynaTech Systems